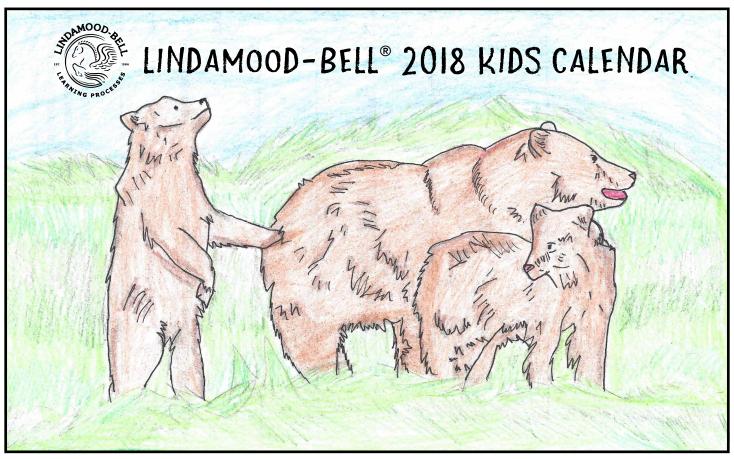

### ON THE COVER: LAUREN AGE 13 - Lindamood-Bell® Academy in San Diego, CA

"A mother bear and her cubs looking for a safe place to stay. As you can see the bear is sniffing around to make sure it is a safe place. The mama bear is looking around the tall grassy fields to see if there are any trees for her babies to practice climbing on. The cub that has his paw on his mom's back is smelling honey nearby their home."