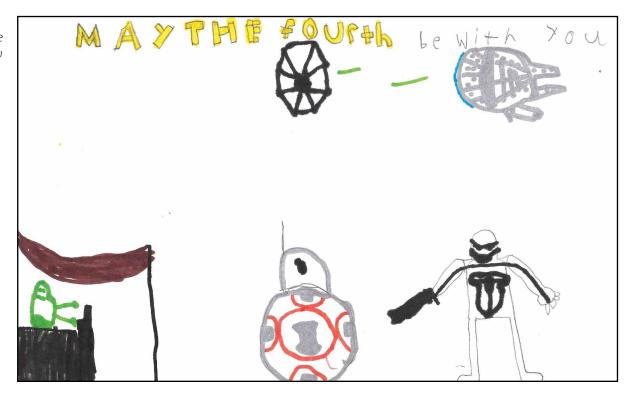

#### JACK AGE 10 Lindamood-Bell® Academy Marin, California

"I wanted to do a picture of May The Fourth Be With You because not very many people would choose it and I LOVE Star Wars. I hope my picture gets chosen."