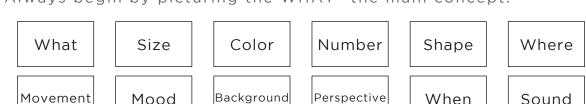

### COMPREHENSION

Remember to use Structure Words as a framework from which to visualize, verbalize, and write. Always begin by picturing the WHAT-the main concept.

Structure Words are part of the Visualizing and Verbalizing® program.